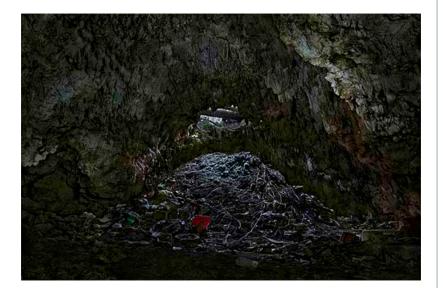

## Gama Caves

1 Gama #016, 2011 17 x 24" (Image size: 14 x 21") Archival Pigment Inkjet Print Edition 1/7

2 Gama #017, 2011 17 x 24" (Image size: 14 x 21") Archival Pigment Inkjet Print Edition 1/7

3
Gama #033, 2011
17 x 24"
(Image size: 14 x 21")
Archival Pigment Inkjet Print
Edition 1/7